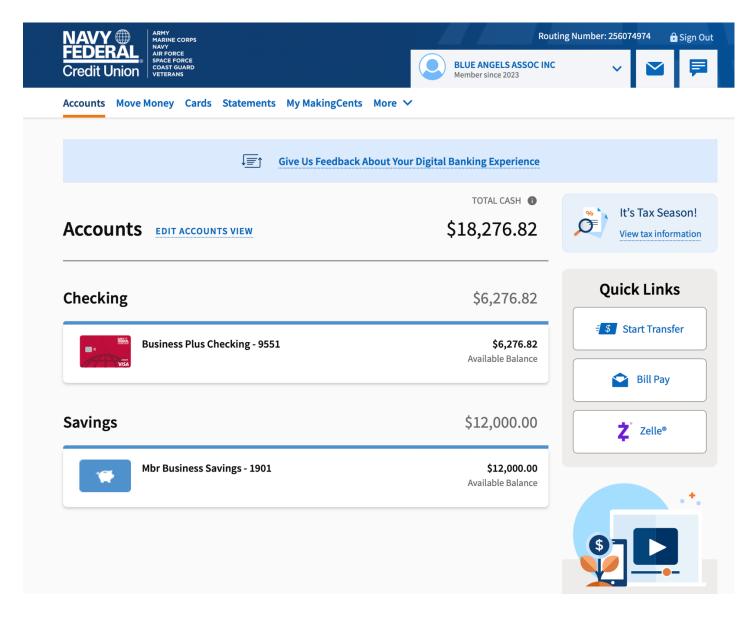

## Finance and Accounting Report – NFCU Statement & WooCommerce 16 April 2024

Blue Angels Alumni Association

Home

Cash flow

Planner

#### Statement of Financial Position

As of April 16, 2024

|                                                                          | TOTAL                            |
|--------------------------------------------------------------------------|----------------------------------|
| ASSETS                                                                   |                                  |
| Current Assets                                                           |                                  |
| Bank Accounts                                                            |                                  |
| Business Plus Checking                                                   | 12,433.77                        |
| Savings                                                                  | 12,000.00                        |
| Total Bank Accounts                                                      | \$24,433.77                      |
| Other Current Assets                                                     |                                  |
| Undeposited Funds                                                        | 0.00                             |
| Total Other Current Assets                                               | \$0.00                           |
| Total Current Assets                                                     | \$24,433.77                      |
| TOTAL ASSETS                                                             | \$24,433.77                      |
| LIABILITIES AND EQUITY                                                   |                                  |
| Liabilities                                                              |                                  |
| Current Liabilities                                                      |                                  |
| Other Current Liabilities                                                |                                  |
| Florida Department of Revenue Payable                                    | 0.00                             |
| Out Of Scope Agency Payable                                              | 0.00                             |
| Total Other Current Liabilities                                          | \$0.00                           |
|                                                                          |                                  |
| Total Current Liabilities                                                | \$0.00                           |
| Total Current Liabilities  Total Liabilities                             | \$0.00<br>\$0.00                 |
|                                                                          |                                  |
| Total Liabilities                                                        |                                  |
| Total Liabilities Equity                                                 | \$0.00                           |
| Total Liabilities  Equity Opening Balance Equity                         | \$0.00<br>13,749.27<br>-1,049.42 |
| Total Liabilities  Equity Opening Balance Equity Unrestricted Net Assets | <b>\$0.00</b><br>13,749.27       |