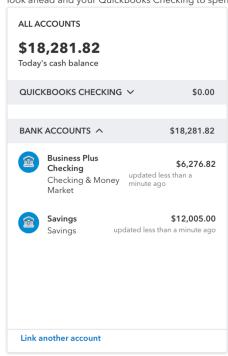

#### Statement of Financial Position

As of April 16, 2024

|                                                                          | TOTAL                            |
|--------------------------------------------------------------------------|----------------------------------|
| ASSETS                                                                   |                                  |
| Current Assets                                                           |                                  |
| Bank Accounts                                                            |                                  |
| Business Plus Checking                                                   | 12,433.77                        |
| Savings                                                                  | 12,000.00                        |
| Total Bank Accounts                                                      | \$24,433.77                      |
| Other Current Assets                                                     |                                  |
| Undeposited Funds                                                        | 0.00                             |
| Total Other Current Assets                                               | \$0.00                           |
| Total Current Assets                                                     | \$24,433.77                      |
| TOTAL ASSETS                                                             | \$24,433.77                      |
| LIABILITIES AND EQUITY                                                   |                                  |
| Liabilities                                                              |                                  |
| Current Liabilities                                                      |                                  |
| Other Current Liabilities                                                |                                  |
| Florida Department of Revenue Payable                                    | 0.00                             |
| Out Of Scope Agency Payable                                              | 0.00                             |
| Total Other Current Liabilities                                          | \$0.00                           |
|                                                                          |                                  |
| Total Current Liabilities                                                | \$0.00                           |
| Total Current Liabilities  Total Liabilities                             | \$0.00<br>\$0.00                 |
|                                                                          |                                  |
| Total Liabilities                                                        |                                  |
| Total Liabilities Equity                                                 | \$0.00                           |
| Total Liabilities  Equity Opening Balance Equity                         | \$0.00<br>13,749.27<br>-1,049.42 |
| Total Liabilities  Equity Opening Balance Equity Unrestricted Net Assets | <b>\$0.00</b><br>13,749.27       |