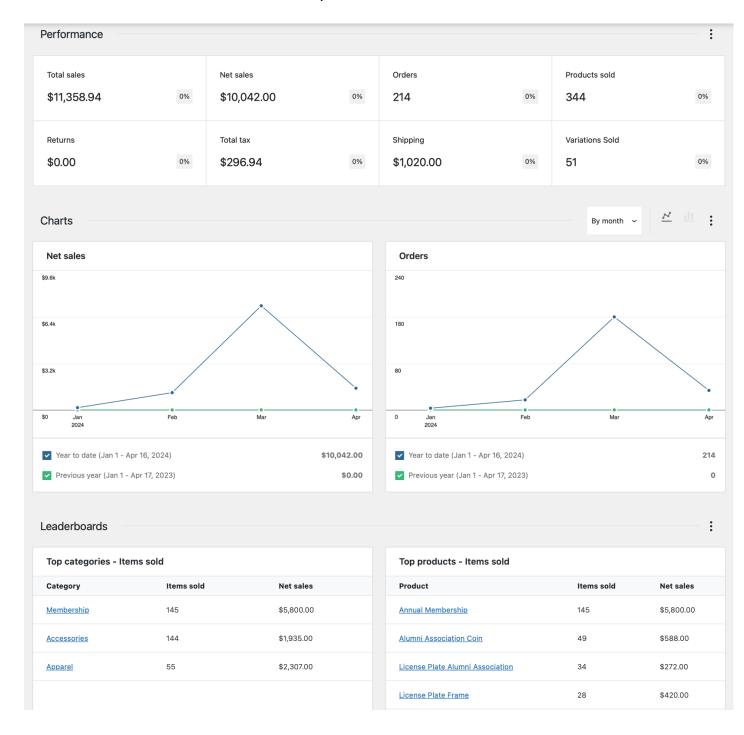

#### Statement of Activity

January 1 - April 16, 2024

|                                                        | TOTAL                               |
|--------------------------------------------------------|-------------------------------------|
| Revenue                                                |                                     |
| 2024 Association Biennial Reunion                      |                                     |
| Entertainment                                          | -100.00                             |
| Transportation Fees                                    | -400.00                             |
| Venue Services Total 2024 Association Biennial Reunion | -200.00                             |
|                                                        | -700.00                             |
| Merchandise Sales                                      | 11,653.42                           |
| Program Income                                         | F 000 00                            |
| Membership Dues  Total Program Income                  | 5,800.00<br><b>5,800.00</b>         |
|                                                        |                                     |
| Total Revenue                                          | \$16,753.42                         |
| GROSS PROFIT                                           | \$16,753.42                         |
| Expenditures                                           |                                     |
| Bank Charges                                           | 24.00                               |
| Merchandise                                            | 1,760.31                            |
| Operations                                             | 222.27                              |
| Postage, Mailing Service                               | 683.87                              |
| Printing and Copying Web Services                      | 78.11<br>105.00                     |
| Total Operations                                       | 866.98                              |
|                                                        | 300.30                              |
| Other Types of Expenses Insurance - Liability, D and O | 866.07                              |
| Total Other Types of Expenses                          | 866.07                              |
| QuickBooks Payments Fees                               | 491.47                              |
| Unapplied Cash Bill Payment Expense                    | 1,010.25                            |
| Total Expenditures                                     | \$5,019.08                          |
| NET OPERATING REVENUE                                  | \$11,734.34                         |
|                                                        | φ11,75 <del>4</del> .5 <del>4</del> |
| Other Revenue Interest Earned                          | 4.58                                |
| Total Other Revenue                                    |                                     |
|                                                        | \$4.58                              |
| Other Expenditures Reconciliation Discrepancies-1      | 5.00                                |
| Total Other Expenditures                               | \$5.00                              |
| NET OTHER REVENUE                                      |                                     |
|                                                        | \$ -0.42                            |
| NET REVENUE                                            | \$11,733.92                         |