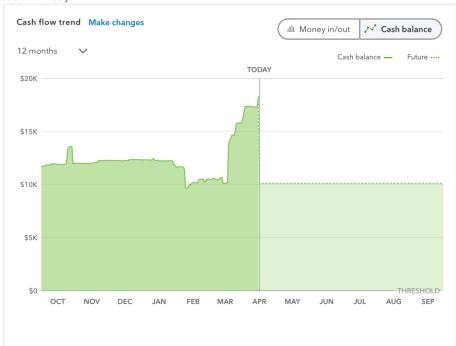

#### Conquer your cash flow

Plan better, save better, and master your money–all in one spot. Use the planner to

look ahead and your QuickBooks Checking to spend and save wisely.

Give us fee

Get or send money