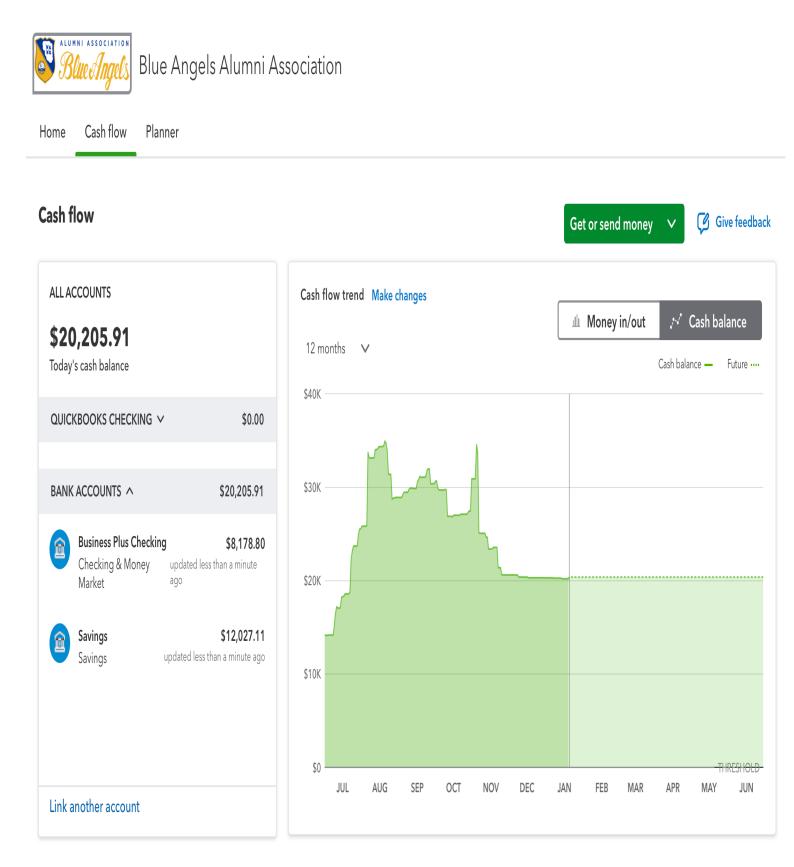

#### Statement of Financial Position

As of December 31, 2024

|                                       | TOTAL       |
|---------------------------------------|-------------|
| ASSETS                                |             |
| Current Assets                        |             |
| Bank Accounts                         |             |
| Business Plus Checking                | 17,301.42   |
| Savings                               | 12,022.11   |
| Total Bank Accounts                   | \$29,323.53 |
| Other Current Assets                  |             |
| Inventory Asset                       | 1,200.00    |
| Undeposited Funds                     | 0.00        |
| Total Other Current Assets            | \$1,200.00  |
| Total Current Assets                  | \$30,523.53 |
| TOTAL ASSETS                          | \$30,523.53 |
| LIABILITIES AND EQUITY                |             |
| Liabilities                           |             |
| Current Liabilities                   |             |
| Other Current Liabilities             |             |
| Florida Department of Revenue Payable | 0.00        |
| Out Of Scope Agency Payable           | 0.00        |
| Total Other Current Liabilities       | \$0.00      |
| Total Current Liabilities             | \$0.00      |
| Total Liabilities                     | \$0.00      |
| Equity                                |             |
| Opening Balance Equity                | 0.00        |
| Prior Period Adjustment               | -1,271.73   |
| Unrestricted Net Assets               | 15,171.58   |
| Net Revenue                           | 16,623.68   |
| Total Equity                          | \$30,523.53 |
| TOTAL LIABILITIES AND EQUITY          | \$30,523.53 |