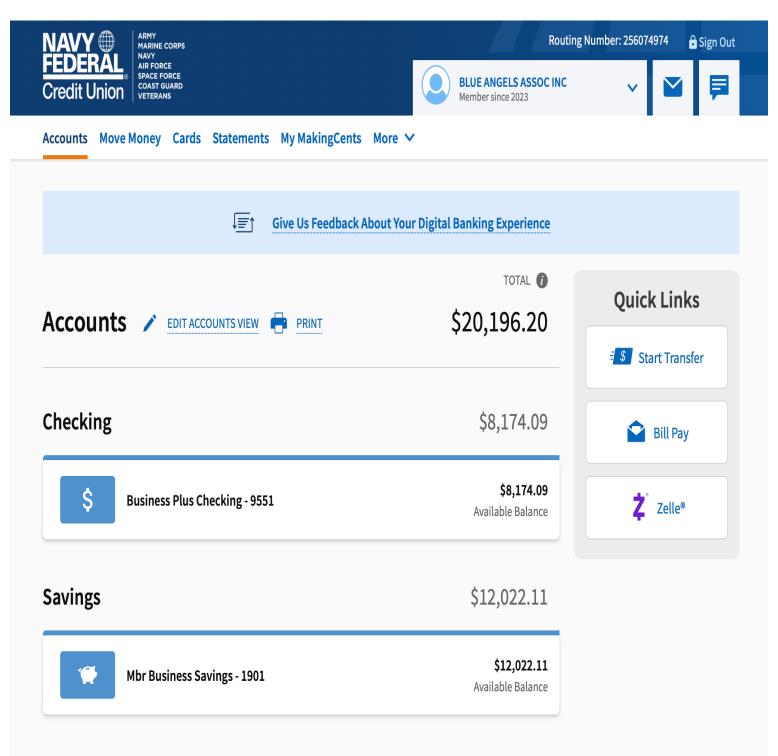

#### Statement of Financial Position

As of December 31, 2024

|                                       | TOTAL       |
|---------------------------------------|-------------|
| ASSETS                                |             |
| Current Assets                        |             |
| Bank Accounts                         |             |
| Business Plus Checking                | 17,301.42   |
| Savings                               | 12,022.11   |
| Total Bank Accounts                   | \$29,323.53 |
| Other Current Assets                  |             |
| Inventory Asset                       | 1,200.00    |
| Undeposited Funds                     | 0.00        |
| Total Other Current Assets            | \$1,200.00  |
| Total Current Assets                  | \$30,523.53 |
| TOTAL ASSETS                          | \$30,523.53 |
| LIABILITIES AND EQUITY                |             |
| Liabilities                           |             |
| Current Liabilities                   |             |
| Other Current Liabilities             |             |
| Florida Department of Revenue Payable | 0.00        |
| Out Of Scope Agency Payable           | 0.00        |
| Total Other Current Liabilities       | \$0.00      |
| Total Current Liabilities             | \$0.00      |
| Total Liabilities                     | \$0.00      |
| Equity                                |             |
| Opening Balance Equity                | 0.00        |
| Prior Period Adjustment               | -1,271.73   |
| Unrestricted Net Assets               | 15,171.58   |
| Net Revenue                           | 16,623.68   |
| Total Equity                          | \$30,523.53 |
| TOTAL LIABILITIES AND EQUITY          | \$30,523.53 |